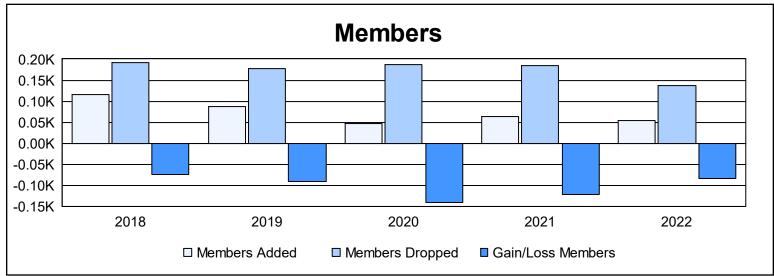

District 107 E As of June 2022 Cumulative

| Year      | New<br>Clubs | Dropped<br>Clubs | Gain/<br>Loss<br>Clubs | New<br>Members | Charter<br>Members | Reinstate<br>Members | Transfer<br>Members | Total<br>Member<br>Added | Total<br>Members<br>Dropped | Gain/<br>Loss<br>Members |
|-----------|--------------|------------------|------------------------|----------------|--------------------|----------------------|---------------------|--------------------------|-----------------------------|--------------------------|
| 2017-2018 | 0            | 3                | -3                     | 86             | 14                 | 1                    | 15                  | 116                      | 191                         | -75                      |
| 2018-2019 | 0            | 4                | -4                     | 66             | 7                  | 0                    | 14                  | 87                       | 178                         | -91                      |
| 2019-2020 | 0            | 5                | -5                     | 40             | 1                  | 1                    | 4                   | 46                       | 186                         | -140                     |
| 2020-2021 | 0            | 2                | -2                     | 48             | 1                  | 1                    | 14                  | 64                       | 185                         | -121                     |
| 2021-2022 | 0            | 2                | -2                     | 50             | 0                  | 0                    | 3                   | 53                       | 136                         | -83                      |
| Average   | 0            | 3                | -3                     | 58             | 5                  | 1                    | 10                  | 73                       | 175                         | -102                     |