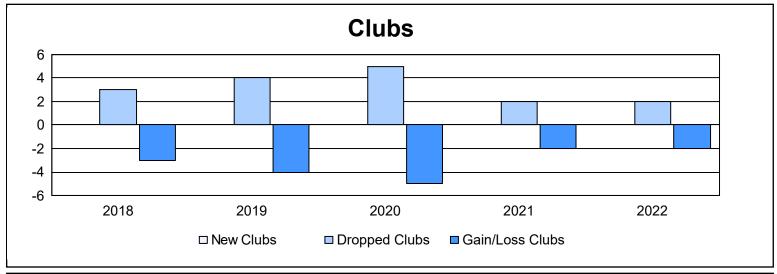

District 107 E As of June 2022 Cumulative

| Year      | New<br>Clubs | Dropped<br>Clubs | Gain/<br>Loss<br>Clubs | New<br>Members | Charter<br>Members | Reinstate<br>Members | Transfer<br>Members | Total<br>Member<br>Added | Total<br>Members<br>Dropped | Gain/<br>Loss<br>Members |
|-----------|--------------|------------------|------------------------|----------------|--------------------|----------------------|---------------------|--------------------------|-----------------------------|--------------------------|
| 2017-2018 | 0            | 3                | -3                     | 86             | 14                 | 1                    | 15                  | 116                      | 191                         | -75                      |
| 2018-2019 | 0            | 4                | -4                     | 66             | 7                  | 0                    | 14                  | 87                       | 178                         | -91                      |
| 2019-2020 | 0            | 5                | -5                     | 40             | 1                  | 1                    | 4                   | 46                       | 186                         | -140                     |
| 2020-2021 | 0            | 2                | -2                     | 48             | 1                  | 1                    | 14                  | 64                       | 185                         | -121                     |
| 2021-2022 | 0            | 2                | -2                     | 50             | 0                  | 0                    | 3                   | 53                       | 136                         | -83                      |
| Average   | 0            | 3                | -3                     | 58             | 5                  | 1                    | 10                  | 73                       | 175                         | -102                     |